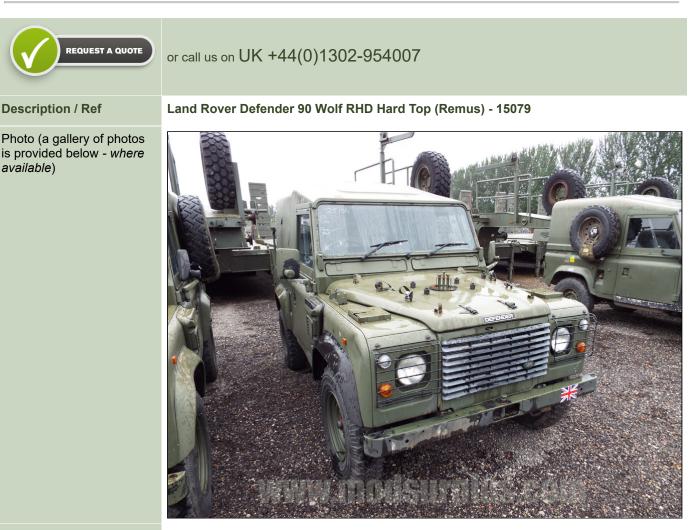

## Details

Land Rover Defender 90 Wolf RHD Hard Top (Remus)

In stock now this Land Rover 90 Wolf RHD Hard Top with REMUS upgrade.

The Remus upgrade includes the following, extra roll over protection, added vibration acoustic matting and wax injection to chassis/bulkhead and under seal of chassis

- 300 TDI 2500cc engine
- R380 5 speed gear box
- Transfer box with Hi/Lo ratio & centre diff lock
- Exmoor front seats
- Anti-vibration acoustic matting
- Front and rear disc brakes
- 24 volt electrics
- PAS (power assisted steering)
- Internal roll-over protection system